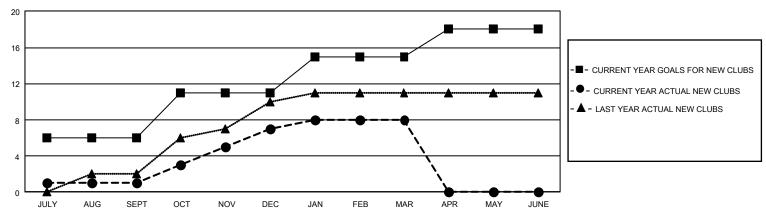

## GMT Constitutional Area 5 - K, Group L

REPORT DOES NOT INCLUDE CLUBS IN UNDISTRICTED AREAS.

| Clubs         |               |             |               | Members               |                       |                         |                                                    |  |
|---------------|---------------|-------------|---------------|-----------------------|-----------------------|-------------------------|----------------------------------------------------|--|
|               | RESULTS FO    | R 2020-2021 |               | RESULTS FOR 2020-2021 |                       |                         |                                                    |  |
| QUARTER       | NEW CLUB GOAL | NEW CLUBS   | DROPPED CLUBS | QUARTER MEMB          | ER GROWTH NET<br>GOAL | MEMBER GROWTH<br>ACTUAL | DROPPED<br>MEMBERS ACTUAL<br>(including transfers) |  |
| JULY/AUG/SEPT | 18            | 1           | 4             | JULY/AUG/SEPT         | 1050                  | 1,271                   | 952                                                |  |
| OCT/NOV/DEC   | 15            | 6           | 1             | OCT/NOV/DEC           | 725                   | 843                     | 1,037                                              |  |
| JAN/FEB/MAR   | 12            | 1           | 3             | JAN/FEB/MAR           | 750                   | 575                     | 237                                                |  |
| APR/MAY/JUNE  | 9             | 0           | 0             | APR/MAY/JUNE          | 650                   | 0                       | 0                                                  |  |

## GOALS AND ACTUAL NEW CLUBS CUMULATIVE