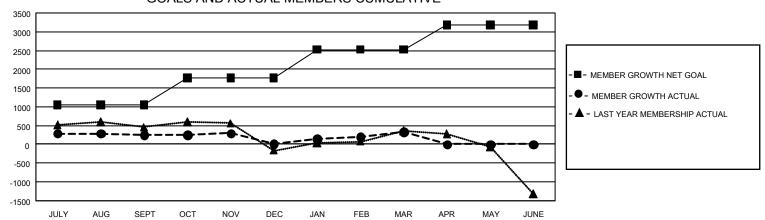

## GMT Constitutional Area 5 - K, Group L

REPORT DOES NOT INCLUDE CLUBS IN UNDISTRICTED AREAS.

| Clubs         |               |             |               | Members               |                       |                         |                                                    |  |
|---------------|---------------|-------------|---------------|-----------------------|-----------------------|-------------------------|----------------------------------------------------|--|
|               | RESULTS FO    | R 2020-2021 |               | RESULTS FOR 2020-2021 |                       |                         |                                                    |  |
| QUARTER       | NEW CLUB GOAL | NEW CLUBS   | DROPPED CLUBS | QUARTER MEMB          | ER GROWTH NET<br>GOAL | MEMBER GROWTH<br>ACTUAL | DROPPED<br>MEMBERS ACTUAL<br>(including transfers) |  |
| JULY/AUG/SEPT | 18            | 1           | 4             | JULY/AUG/SEPT         | 1050                  | 1,271                   | 952                                                |  |
| OCT/NOV/DEC   | 15            | 6           | 1             | OCT/NOV/DEC           | 725                   | 843                     | 1,037                                              |  |
| JAN/FEB/MAR   | 12            | 1           | 3             | JAN/FEB/MAR           | 750                   | 575                     | 237                                                |  |
| APR/MAY/JUNE  | 9             | 0           | 0             | APR/MAY/JUNE          | 650                   | 0                       | 0                                                  |  |

## GOALS AND ACTUAL MEMBERS CUMULATIVE

| DROPPED CLUBS: 8 |       | 468 CLUBS OF 615 ADDED 1 OR MORE NEW MEMBERS | GENDER DISTRIBUTION             |                 |       |
|------------------|-------|----------------------------------------------|---------------------------------|-----------------|-------|
|                  |       | NEW MEMBERO                                  | MALE                            | 19,252 (74.27%) |       |
|                  |       |                                              | FEMALE                          | 6,671 (25.73%)  |       |
| DROPPED MEMBERS  |       |                                              |                                 |                 |       |
| DECEASED         | 70    | CLICK HERE FOR CUMULATIVE                    | TOTAL FAMILY UNIT MEMBERS       |                 | 1,833 |
| CLUB CANCELLED 5 |       | MEMBERSHIP DATA                              | FAMILY MEMBERS PAYING HALF DUES |                 |       |
| OTHER 2,151      |       |                                              |                                 |                 | 1,044 |
| TOTAL            | 2,226 |                                              |                                 |                 |       |